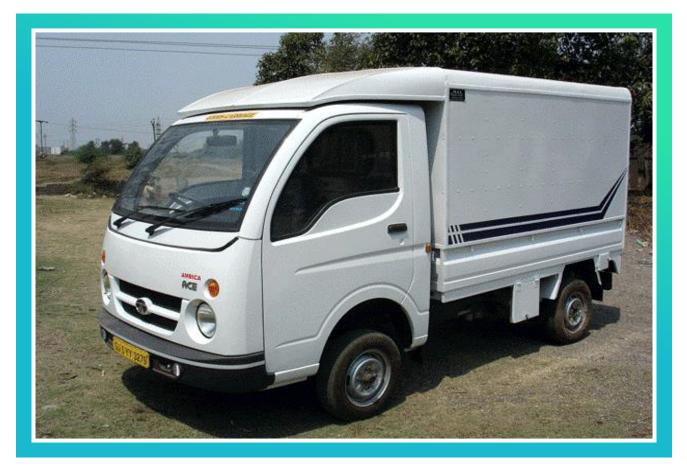

#### **Incinerator at Operational Phase**

WM is that the activities and actions required to manage waste from its inception to its disposal.

This includes the gathering, transport, treatment, and disposal of waste, alongside monitoring and regulation of the waste management process.