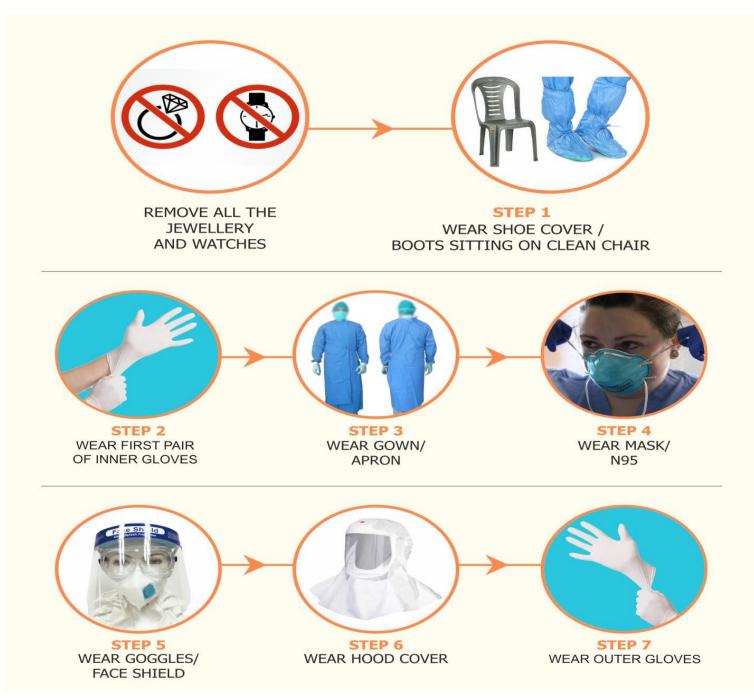

# Company is Providing the Service for these sectors because of our good waste management Skills.

In health care and hospital waste management used plastic bag. But we always care for solid waste management. We collect hazardous nonhazardous waste in different plastic bags.