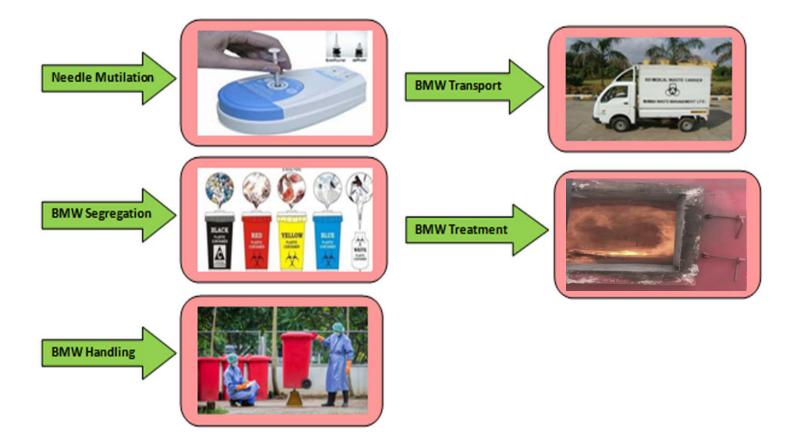

# **Collection at Facility**

# Waste Management

(or waste removal) incorporates the cycles and activities needed to oversee waste from its beginning to its last removal.

This incorporates the assortment, transport, treatment, and removal of waste, along with checking and guideline of the waste management cycle and waste-related issues, advances and monetary systems.

# **Waste Transportation Vehicle**

## **Envitocare-We Care,**

Manages a wide range of waste, including mechanical, natural, family, metropolitan, natural, biomedical wastes. At times, waste can represent a danger to human wellbeing. Medical problems are related all through the whole interaction of waste.

#### **Incinerator at Operational Phase**

WM is that the activities and actions required to manage waste from its inception to its disposal.

This includes the gathering, transport, treatment, and disposal of waste, alongside monitoring and regulation of the waste management process.

# Company is Providing the Service for these sectors because of our good waste management Skills.

In health care and hospital waste management used plastic bag. But we always care for solid waste management. We collect hazardous nonhazardous waste in different plastic bags.